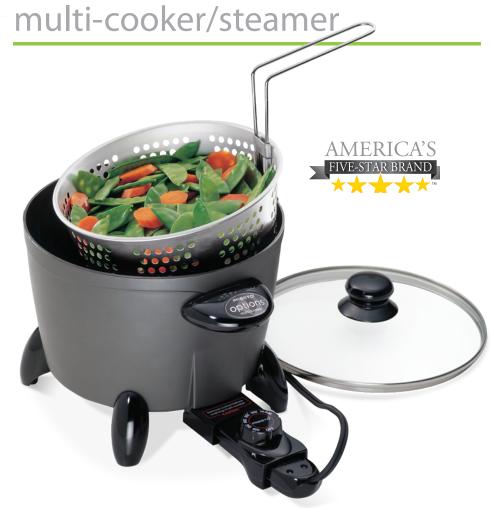

## **PRESTO**

- Steams, stews, roasts, boils, deep fries and more.
- Nonstick surface inside and out.
- Fully immersible.

Tempered glass cover lets you see food as it cooks.

Nonstick finish, inside and out, for stick-free cooking and easy cleaning.

Control Master® heat control maintains the desired cooking temperature.

- Deep fries up to six servings of french fries. Makes casseroles and soups. Steams vegetables and rice; cooks pasta. Roasts beef, pork, and poultry.
- Versatile basket for steaming and deep frying. Hooks onto rim of multi-cooker for easy draining.
- So versatile, you'll use it every day. Great for vegetables, rice, pasta, roasts, chicken, ham and more.
- Heavy cast aluminum base for even heat distribution.
- Fully immersible with the heat control removed.