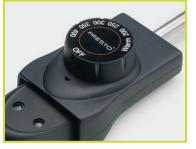

Control Master® heat control maintains the desired cooking temperature.

- Deep fries up to six servings of french fries. Makes casseroles and soups. Steams vegetables and rice; cooks pasta. Roasts beef, pork, and poultry.
- Versatile basket for steaming and deep frying. Hooks onto rim of multi-cooker for easy draining.
- So versatile, you'll use it every day. Great for vegetables, rice, pasta, roasts, chicken, ham and more.
- Heavy cast aluminum base for even heat distribution.
- Fully immersible with the heat control removed.