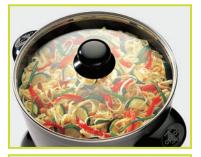

## **PRESTO**

- Steams, stews, roasts, boils, deep fries and more.
- Nonstick surface inside and out.
- Fully immersible.

Tempered glass cover lets you see food as it cooks.

Nonstick finish, inside and out, for stick-free cooking and easy cleaning.

Control Master® heat control maintains the desired cooking temperature.

- Deep fries up to six servings of french fries. Makes casseroles and soups. Steams vegetables and rice; cooks pasta. Roasts beef, pork, and poultry.
- Versatile basket for steaming and deep frying. Hooks onto rim of multi-cooker for easy draining.
- So versatile, you'll use it every day. Great for vegetables, rice, pasta, roasts, chicken, ham and more.
- Heavy cast aluminum base for even heat distribution.
- Fully immersible with the heat control removed.